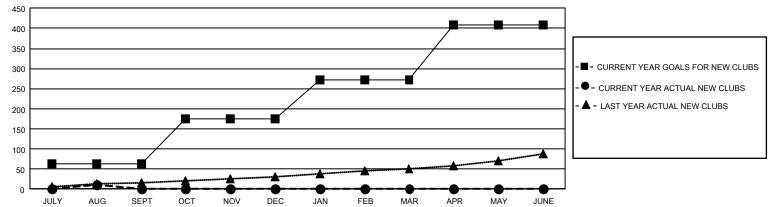

## GOALS AND ACTUAL NEW CLUBS CUMULATIVE

## REPORT DOES NOT INCLUDE CLUBS IN UNDISTRICTED AREAS.

| Clubs                 |               |           |               | Members  RESULTS FOR 2022-2023 |                       |                         |                                                    |
|-----------------------|---------------|-----------|---------------|--------------------------------|-----------------------|-------------------------|----------------------------------------------------|
| RESULTS FOR 2022-2023 |               |           |               |                                |                       |                         |                                                    |
| QUARTER               | NEW CLUB GOAL | NEW CLUBS | DROPPED CLUBS | QUARTER MEMB                   | ER GROWTH NET<br>GOAL | MEMBER GROWTH<br>ACTUAL | DROPPED<br>MEMBERS ACTUAL<br>(including transfers) |
| JULY/AUG/SEPT         | 192           | 10        | 55            | JULY/AUG/SEPT                  | 4133                  | 4,829                   | 5,229                                              |
| OCT/NOV/DEC           | 330           | 0         | 0             | OCT/NOV/DEC                    | 4409                  | 0                       | 0                                                  |
| JAN/FEB/MAR           | 294           | 0         | 0             | JAN/FEB/MAR                    | 4451                  | 0                       | 0                                                  |
| APR/MAY/JUNE          | 411           | 0         | 0             | APR/MAY/JUNE                   | 4727                  | 0                       | 0                                                  |