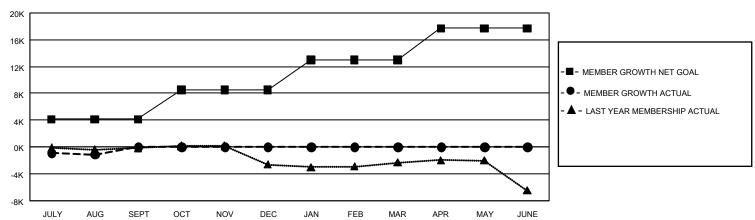

## GOALS AND ACTUAL MEMBERS CUMULATIVE

| DROPPED CLUBS: 55          |                      | 1,873 CLUBS OF 10,323 ADDED 1 OR<br>MORE NEW MEMBERS | GENDER DISTRIBUTION  MALE 174,658 (64.64%)               |                                             |  |
|----------------------------|----------------------|------------------------------------------------------|----------------------------------------------------------|---------------------------------------------|--|
| DROPPED MEMBERS DECEASED   | 778                  |                                                      | FEMALE NON BINARY PREFER NOT TO ANSWER                   | 95,440 (35.32%)<br>10 (0.00%)<br>84 (0.03%) |  |
| CLUB CANCELLED OTHER TOTAL | 95<br>4,360<br>5,233 | CLICK HERE FOR CUMULATIVE MEMBERSHIP DATA            | TOTAL FAMILY UNIT MEMBE<br>FAMILY MEMBERS PAYING<br>DUES | ,                                           |  |

## REPORT DOES NOT INCLUDE CLUBS IN UNDISTRICTED AREAS.

| Clubs                 |               |           |               | Members  RESULTS FOR 2022-2023 |                       |                         |                                                    |
|-----------------------|---------------|-----------|---------------|--------------------------------|-----------------------|-------------------------|----------------------------------------------------|
| RESULTS FOR 2022-2023 |               |           |               |                                |                       |                         |                                                    |
| QUARTER               | NEW CLUB GOAL | NEW CLUBS | DROPPED CLUBS | QUARTER MEMB                   | ER GROWTH NET<br>GOAL | MEMBER GROWTH<br>ACTUAL | DROPPED<br>MEMBERS ACTUAL<br>(including transfers) |
| JULY/AUG/SEPT         | 192           | 10        | 55            | JULY/AUG/SEPT                  | 4133                  | 4,829                   | 5,229                                              |
| OCT/NOV/DEC           | 330           | 0         | 0             | OCT/NOV/DEC                    | 4409                  | 0                       | 0                                                  |
| JAN/FEB/MAR           | 294           | 0         | 0             | JAN/FEB/MAR                    | 4451                  | 0                       | 0                                                  |
| APR/MAY/JUNE          | 411           | 0         | 0             | APR/MAY/JUNE                   | 4727                  | 0                       | 0                                                  |